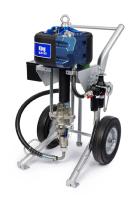

## Graco King K70FH1

High-quality, volume and pressure. The Graco King pneumatic airless sprayers are powerful machines for protective coatings.

The Graco King units are designed to withstand the harshest environmental conditions and easily handle the toughest protective coatings and corrosion control applications. With 10 different ratios available, there is a sprayer with the correct pressure and flow characteristics for your application.