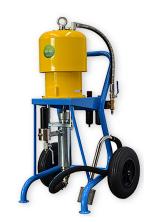

## **HD63**

Pump ratio 63:1 Delivery at 60 cycles 9.50 litre Max. Free flow DIN 24374 39.00 litre

Air inlet pressure range 35 to 75 psi (2.5 to 5 bar) Max. Outlet fluid pressure 5020 psi (346 bar)

Recommended max tip size 0.059"

A high pressure unit designed for the application of the most demanding heavy duty industrial, marine and offshore coatings such as Coal Tar Epoxy, Glass Flake etc. Also available as a 45:1 ratio unit.