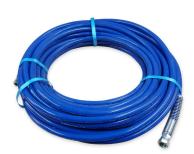

High pressure paint hose assemblies

MPV601N air fed visor and breathing air filter.